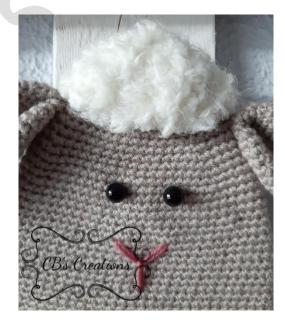

Fasten off, leave a long thread.

Sew the hair on top of the head.

2

Fold the ear and sew the bottom together. Sew the ear on the head touching the hair.

Embroider the nose and sew the eyes on the face.