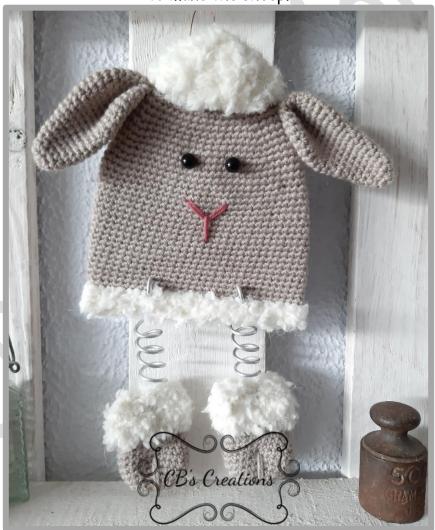

# Easter Wall Decoration Sheep

Extra explanation with the original pattern of the Easter Wall Decoration: how to make the sheep.

Designed by Claudia Bierau of CB's Creations

https://www.cbscreations.nl

https://www.facebook.com/CBsCreationsNL/

### Body/head

Look at the original pattern to make the head/body. Crochet Rnd. 1 - 40. Fasten off.

 $Rnd.\ 41.$  Use crochet hook 5 and close Rnd. 40 (the bottom) with SC, with fluffy yarn, 1CH, turn

Rnd. 42. All SC

#### Hair

Fluffy yarn, crochet hook 5

| Rnd. 1. 65C in MR                   | (6)  |
|-------------------------------------|------|
| Rnd. 2. 25C in every SC             | (12) |
| Rnd. 3. (15C, 25C in 15C) repeat 6x | (18) |
| Rnd. 4 - 5. 185C                    | (18) |

## Ear (make 2)

Acrylic yarn

| rei yile yarii                                      |      |
|-----------------------------------------------------|------|
| Rnd. 1. 65C in MR                                   | (6)  |
| Rnd. 2. 25C in every SC                             | (12) |
| Rnd. 3 - 4. 125C                                    | (12) |
| <b>Rnd</b> . <b>5</b> . (35C, 25C in 15C) repeat 3x | (15) |
| Rnd. 6 - 7. 155C                                    | (15) |
| Rnd. 8. (45C, 25C in 15C) repeat 3x                 | (18) |
| Rnd. 9 - 10. 185C                                   | (18) |
| Rnd. 11. (25C, 25C in 15C) repeat 6x                | (24) |
| Rnd. 12 - 13. 245C                                  | (24) |
| Rnd. 14. (75C, 25C in 15C) repeat 3x                | (27) |
| Rnd. 15. 275C                                       | (27) |
| Rnd. 16. (75C, 25C together) repeat 3x              | (24) |
| Rnd. 17. 245C                                       | (24) |
| Rnd. 18. (25C, 25C together) repeat 6x              | (18) |
| <b>Rnd</b> . <b>19</b> . 185 <i>C</i>               | (18) |
| Rnd. 20. (15C, 25C together) repeat 6x              | (12) |
| Fasten off, leave a long thread.                    |      |
|                                                     |      |

## Foot (make 2)

| Acrylic yarn                                        |      |
|-----------------------------------------------------|------|
| Rnd. 1. 65C in MR                                   | (6)  |
| Rnd. 2. 25C in every SC                             | (12) |
| Rnd. 3. (15C, 25C in 15C) repeat 6x                 | (18) |
| <b>Rnd</b> . <b>4</b> . (25C, 25C in 15C) repeat 6x | (24) |
|                                                     | 3    |