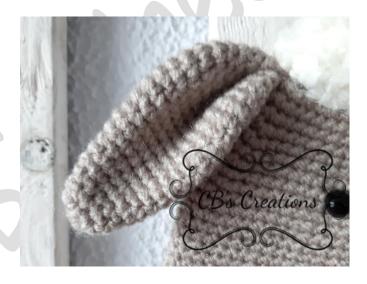

## Ear (make 2)

Acrylic yarn

| rei yile yarii                                      |      |
|-----------------------------------------------------|------|
| Rnd. 1. 65C in MR                                   | (6)  |
| Rnd. 2. 25C in every SC                             | (12) |
| Rnd. 3 - 4. 125C                                    | (12) |
| <b>Rnd</b> . <b>5</b> . (35C, 25C in 15C) repeat 3x | (15) |
| Rnd. 6 - 7. 155C                                    | (15) |
| Rnd. 8. (45C, 25C in 15C) repeat 3x                 | (18) |
| Rnd. 9 - 10. 185C                                   | (18) |
| Rnd. 11. (25C, 25C in 15C) repeat 6x                | (24) |
| Rnd. 12 - 13. 245C                                  | (24) |
| Rnd. 14. (75C, 25C in 15C) repeat 3x                | (27) |
| Rnd. 15. 275C                                       | (27) |
| Rnd. 16. (75C, 25C together) repeat 3x              | (24) |
| Rnd. 17. 245C                                       | (24) |
| Rnd. 18. (25C, 25C together) repeat 6x              | (18) |
| <b>Rnd</b> . <b>19</b> . 185 <i>C</i>               | (18) |
| Rnd. 20. (15C, 25C together) repeat 6x              | (12) |
| Fasten off, leave a long thread.                    |      |
|                                                     |      |

Fold the ear and sew the bottom together. Sew the ear on the head touching the hair.

Embroider the nose and sew the eyes on the face.