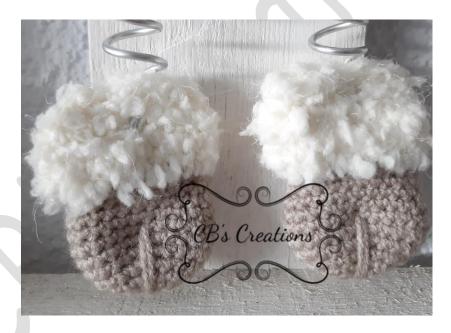

## Foot (make 2)

| Acrylic yarn                                        |      |
|-----------------------------------------------------|------|
| Rnd. 1. 65C in MR                                   | (6)  |
| Rnd. 2. 25C in every SC                             | (12) |
| Rnd. 3. (15C, 25C in 15C) repeat 6x                 | (18) |
| <b>Rnd</b> . <b>4</b> . (25C, 25C in 15C) repeat 6x | (24) |
|                                                     | 3    |

| Rnd. 5. (7SC, 2SC in 1SC) repeat 3x        | (27) |
|--------------------------------------------|------|
| Rnd. 6. 275C                               | (27) |
| Rnd. 7. 255C, 25C together)                | (26) |
| Rnd. 8. (115C, 25C together) repeat 2x     | (24) |
| Rnd. 9. 245C                               | (24) |
| Rnd. 10. (105C, 25C together) repeat 2x    | (22) |
| Rnd. 11. (95C, 25C together) repeat 2x     | (20) |
| Fasten off. Stuff the foot, not too tight. |      |
| Use crochet hook 5 and fluffy yarn         |      |
| Rnd. 12. 205C                              | (20) |
| Rnd. 13. (85C, 25C together) repeat 2x     | (18) |
| Rnd. 14. (7SC, 2SC together) repeat 2x     | (16) |
| Stuff a little bit.                        |      |
| Rnd. 15. Close the foot with 8SC           |      |

Make 2 toes with a thread of yarn.

Fasten off.

Look in the original pattern how to continue.