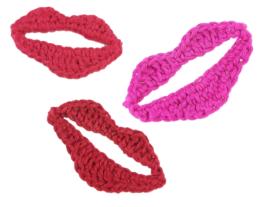

## Upper Lip:

Rnd. 1. 16CH, from 3rd CH of crochet hook: 1SLST, 1SC, 1HDC, 1DC, (2TRC in 1), 1DC, 1HDC, 1SC, 1HDC, 1DC, (2TRC in 1), 1DC, 1HDC, 1SC
Fasten off, leave a thread to sew the lips together.

## Lower Lip:

Rnd. 1. 16CH, from 3rd CH of crochet hook: 1SLST, 1SC, 2HDC, 2DC, 1TRC, (3TRC in 1), 1TRC, 2DC, 2HDC, 1SC

Fasten off, leave a thread to sew the lips together.

Sew the lips together. Fasten off. Kiss!