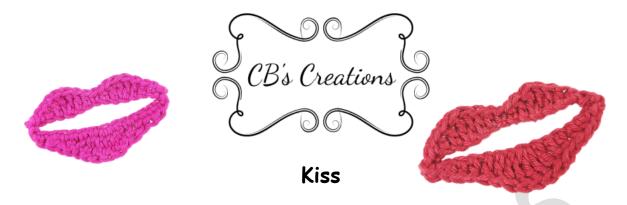

## Upper Lip:

Rnd. 1. 16CH, from 3rd CH of crochet hook: 1SLST, 1SC, 1HDC, 1DC, (2TRC in 1), 1DC, 1HDC, 1SC, 1HDC, 1DC, (2TRC in 1), 1DC, 1HDC, 1SC
Fasten off, leave a thread to sew the lips together.

## Lower Lip:

Rnd. 1. 16CH, from 3rd CH of crochet hook: 1SLST, 1SC, 2HDC, 2DC, 1TRC, (3TRC in 1), 1TRC, 2DC, 2HDC, 1SC

Fasten off, leave a thread to sew the lips together.

Sew the lips together. Fasten off. Kiss!