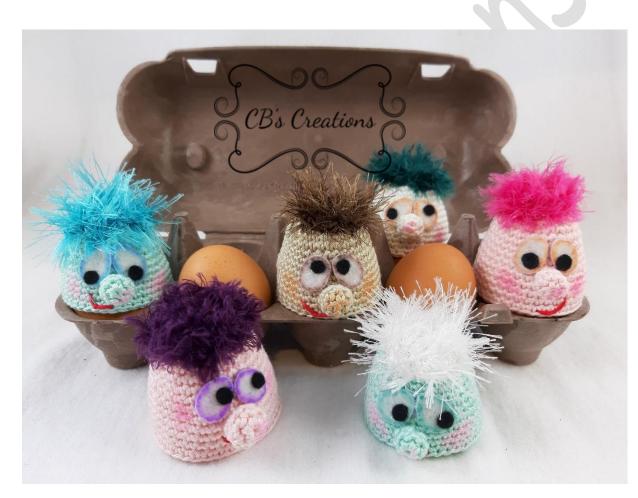

Eggs!

Designed by Claudia Bierau of CB's Creations <a href="https://www.facebook.com/CBsCreationsNL/">https://www.facebook.com/CBsCreationsNL/</a>

Using leftover yarn to make these cute egg warmers! Don't crochet too tight, otherwise his head will hurt! ③