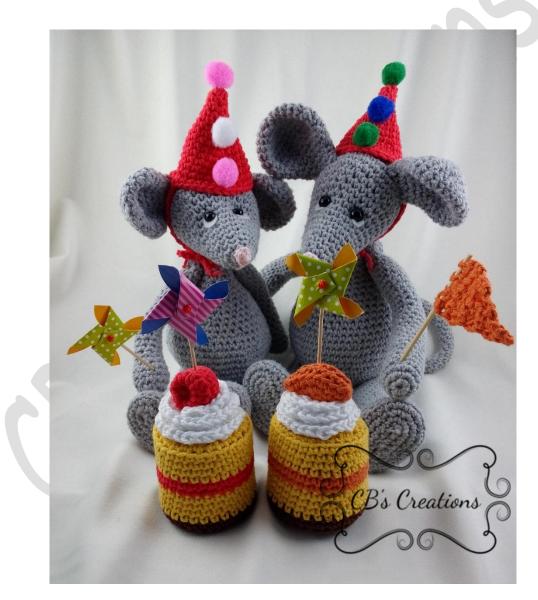

# Party with Mice Val 'n Tine

Designed by Claudia Bierau of CB's Creations https://www.facebook.com/CBsCreationsNL/

#### Used materials:

Lammy Yarns Hawaï NDL 4 - 4.5 50gr/110m, yellow, red, orange, white and brown Crochet hook 3.5 Filling, Scissors, needle Little pompoms Cardboard to put in the cheesecake Fun cocktail sticks Glue

# Cheesecake

You can choose from raspberry or orange flavoured cheesecake! Brown Rnd. 1. 6SC in MR (6) Rnd. 2. 25C in every SC (12)**Rnd.** 3. (15C, 25C in 15C) repeat 6x (18)Rnd. 4. (2SC, 2SC in 1SC) repeat 6x (24)Rnd. 5. 1SC, 2SC in 1SC, (3SC, 2SC in 1SC) repeat 5x, 2SC (30)Rnd. 6. Back Loops Only: 305C (30)Change to yellow Rnd. 7 - 10. 305C (30)Change to red or orange Rnd. 11 - 12. 305C (30)Change to yellow Rnd. 13 - 16. 305C (30)Cut a circle of the cardboard the size of the bottom of the cheesecake. Put this in the cake. If you want you can put a strip of cardboard inside the cake, to keep the cake round Stuff the cake. Rnd. 17. Back Loops only: 305C (30)Rnd. 18. (3SC, 2SC together) repeat 6x (24)Rnd. 19. (25C, 25C together) repeat 6x (18)Rnd. 20. (1SC, 2SC together) repeat 6x (12) Rnd. 21. (2SC together) repeat 6x (6)

#### Whipped cream

white Rnd. 1. 16CH Rnd. 2. 2SC in every CH, 1CH, turn Rnd. 3. 2HDC in every SC. Fasten off, leave a thread to sew on the cake. Put the whipped cream on the cake and sew it on the cake.

# Little raspberry

Red

| Rnd. 1. 6SC in MR                                                          | (6)  |
|----------------------------------------------------------------------------|------|
| Rnd. 2. 2SC in every SC                                                    | (12) |
| Rnd. 3 - 5. 12SC                                                           | (12) |
| Rnd. 6. (2SC together) repeat 6x                                           | (6)  |
| Rnd. 7. (2SC together) repeat 3x                                           | (3)  |
| Fasten off, pull the thread through the middle of the raspberry inside, to |      |
| create a dent.                                                             |      |
| Country and the second state of the second state of the second             |      |

# Little piece of orange

| Orange                                          |      |
|-------------------------------------------------|------|
| Rnd. 1. 6SC in MR                               | (6)  |
| Rnd. 2.2SC in every SC                          | (12) |
| Rnd. 3. (1SC, 2SC in 1SC) repeat 6x             | (18) |
| Rnd. 4. (2SC, 2SC in 1SC) repeat 6x             | (24) |
| Fold now toosthop at if o little hit Fostop off |      |