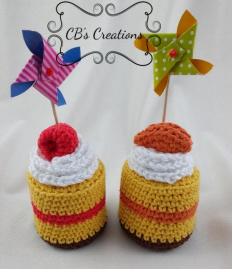

# Cheesecake

You can choose from raspberry or orange flavoured cheesecake! Brown Rnd. 1. 6SC in MR (6) Rnd. 2. 25C in every SC (12)**Rnd.** 3. (15C, 25C in 15C) repeat 6x (18)Rnd. 4. (2SC, 2SC in 1SC) repeat 6x (24)Rnd. 5. 1SC, 2SC in 1SC, (3SC, 2SC in 1SC) repeat 5x, 2SC (30)Rnd. 6. Back Loops Only: 305C (30)Change to yellow Rnd. 7 - 10. 305C (30)Change to red or orange Rnd. 11 - 12. 305C (30)Change to yellow Rnd. 13 - 16. 305C (30)Cut a circle of the cardboard the size of the bottom of the cheesecake. Put this in the cake. If you want you can put a strip of cardboard inside the cake, to keep the cake round Stuff the cake. Rnd. 17. Back Loops only: 305C (30)Rnd. 18. (3SC, 2SC together) repeat 6x (24)Rnd. 19. (25C, 25C together) repeat 6x (18)Rnd. 20. (1SC, 2SC together) repeat 6x (12) Rnd. 21. (2SC together) repeat 6x (6)

#### Whipped cream

white Rnd. 1. 16CH Rnd. 2. 2SC in every CH, 1CH, turn Rnd. 3. 2HDC in every SC. Fasten off, leave a thread to sew on the cake. Put the whipped cream on the cake and sew it on the cake.

# Little raspberry

Red

| Rnd. 1. 6SC in MR                                                          | (6)  |
|----------------------------------------------------------------------------|------|
| Rnd. 2. 2SC in every SC                                                    | (12) |
| Rnd. 3 - 5. 12SC                                                           | (12) |
| Rnd. 6. (2SC together) repeat 6x                                           | (6)  |
| Rnd. 7. (2SC together) repeat 3x                                           | (3)  |
| Fasten off, pull the thread through the middle of the raspberry inside, to |      |
| create a dent.                                                             |      |
| Country and the second state of the second state of the second             |      |

# Little piece of orange

| Orange                                          |      |
|-------------------------------------------------|------|
| Rnd. 1. 6SC in MR                               | (6)  |
| Rnd. 2.2SC in every SC                          | (12) |
| Rnd. 3. (1SC, 2SC in 1SC) repeat 6x             | (18) |
| Rnd. 4. (2SC, 2SC in 1SC) repeat 6x             | (24) |
| Fold now toosthop at if o little hit Fostop off |      |